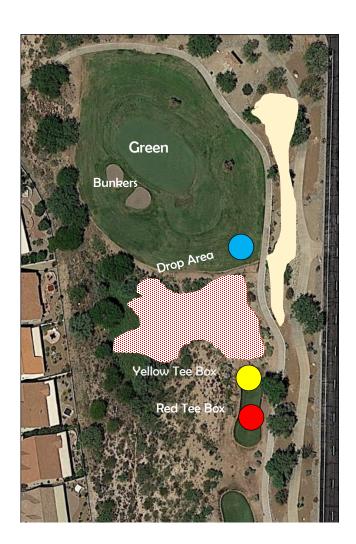

MOVE THE BALL CLOSER TO THE

HOLE THAN IT WENT OUT, and because the fairway is forward, this rule often cannot be used on this hole.

IF A PROVISIONAL BALL WAS PLAYED, YOU CANNOT USE THIS OPTION

Tee shot goes into the <u>Penalty Area</u> in front of and to the left of the tees.

May use drop zone for 1 penalty stroke.